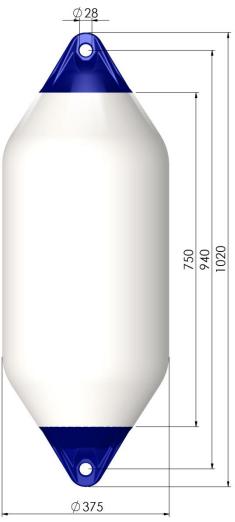

# **Product information**

| Article number            | F7      |
|---------------------------|---------|
| Diameter (max recomended) | 375 mm  |
| Height (max)              | 1020 mm |
| Weight (nominal)          | 5,3 Kg  |
| Eye diameter for ropehold | 28 mm   |
| Valve type                | V10     |
| Gross volume              | 85 L    |