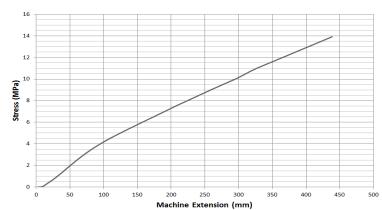

#### Stress (MPa) PVC Material

For all measurements, weights and other technical data specified in this data sheet, please allow for a deviation of not less than +/-5%. The illustration may deviate from the actual product.