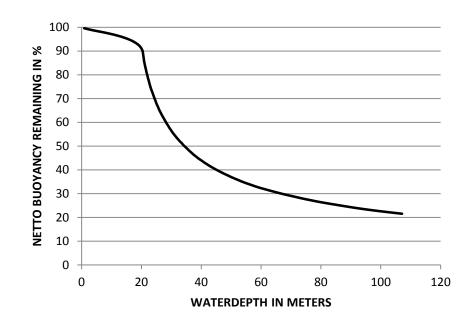

50°C    |
| Density (g/l.)                                      | 130     |

## Polyform AS

Polyform AS is a world leading manufacturer of buoys fenders and floats, and the originator of the modern inflatable plastic buoy. The company is registered in Norway and situated in Ålesund at the northwestern coast of Norway, and benefits from being located in one of the world's most innovative maritime environments.

The product range of Polyform AS consists of: • Inflatable buoys and fenders made from soft Vinyl plastics.

• Purse Seine Floats, buoys and marina fenders made from BACELL closed cell foam.

• Hard-shell buoys and pontoon floats made from PE and filled with foam

POLYFORM AS

Tverrvegen 37 N-6020 Ålesund Norway № +47 70 17 25 50
➡ +47 70 14 76 36
mail@polyform.no
www.polyform.no



For all measurements, weights and other technical data specified in this data sheet, please allow for a deviation of not less than +/-5%. The illustration may deviate from the actual product.