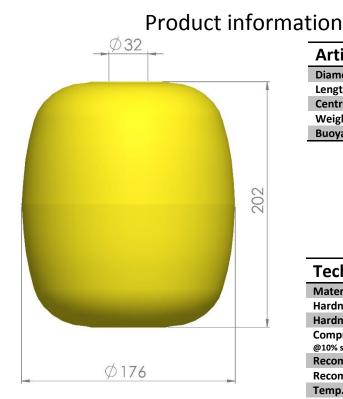

## Article numberBPB3500Diameter176 mmLength202 mmCentre hole diameter32 mmWeight (nominal)510 gBuoyancy3 500 g

| Technical information                               |         |
|-----------------------------------------------------|---------|
| Material                                            | EVA     |
| Hardness surface, shore A                           | 40      |
| Hardness foam core, shore A                         | 30      |
| Compression strength<br>@10% strain speed 10 mm/min | 210 kPa |
| Recommended min temp.                               | -25°C   |
| Recommended max temp.                               | 40°C    |
| Temp. not to be exceeded                            | 50°C    |
| Density (g/l.)                                      | 130     |