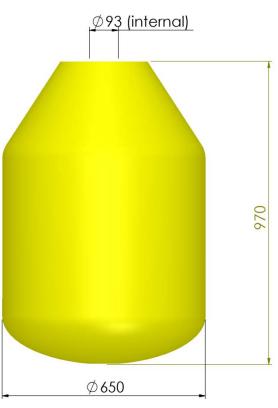

#### **POLYFORM® OF NORWAY**

The cylindrical FSF-pontoon floats are constructed from an outer, 6mm strong rotomolded PE shell that is filled with polystyrene foam (EPS). As a standard, these pontoon floats come with a 93mm or 50mm center hole. Different other dimensions can be produced to order. For the standard product, the center hole is manufactured as a passage directly through the foam filling. As an alternative — if required and on demand — a plastic pipe can be welded in.

## **Product information**

| Article number       | FSF230-93 |
|----------------------|-----------|
| Diameter             | 650 mm    |
| Height / length      | 970 mm    |
| Weight (nominal)     | 19 Kg     |
| Centre hole opening  | 93 mm     |
| Gross volume         | 230 L     |
| Recommended max load | 125 Kg    |