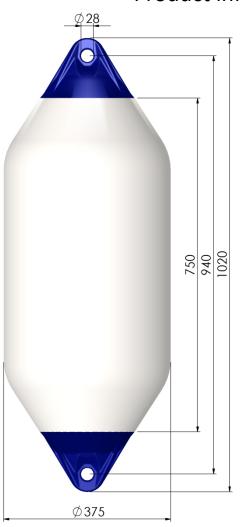

### **Product information**

| Article number            | F7      |
|---------------------------|---------|
| Diameter (max recomended) | 375 mm  |
| Height (max)              | 1020 mm |
| Weight (nominal)          | 5,3 Kg  |
| Eye diameter for ropehold | 28 mm   |
| Valve type                | V10     |
| Gross volume              | 85 L    |