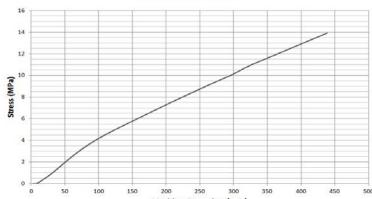

#### **Technical information**

| Breaking load for ropehold            | 2000 kp  |
|---------------------------------------|----------|
| <b>Buoy body material description</b> |          |
| Hardness, shore A                     | 66       |
| Tensile strength                      | 13,9 MPa |
| Elongation at break                   | 587%     |
| Cold flex temperature                 | -33°C    |
| Recommended max temp.                 | 40°C     |
| Temp. not to be exceeded              | 50°C     |
| Specific gravity                      | 1,17     |
| Body and Ropehold made from PVC.      |          |
| No use of CEC Cadmium free            |          |

## Stress (MPa) PVC Material

For all measurements, weights and other technical data specified in this data sheet, please allow for a deviation of not less than +/-5%. The illustration may deviate from the actual product.