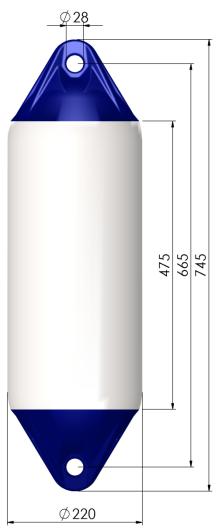

## **Product information**

| Article number            | F3     |
|---------------------------|--------|
| Diameter (max recomended) | 220 mm |
| Height (max)              | 745 mm |
| Weight (nominal)          | 2,1 Kg |
| Eye diameter for ropehold | 28 mm  |
| Valve type                | V10    |
| Gross volume              | 22 L   |