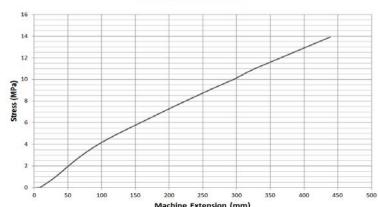

### **Technical information**

| Breaking load for ropehold            | 1400 kp  |  |
|---------------------------------------|----------|--|
| <b>Buoy body material description</b> |          |  |
| Hardness, shore A                     | 66       |  |
| Tensile strength                      | 13,9 MPa |  |
| Elongation at break                   | 587%     |  |
| Cold flex temperature                 | -33°C    |  |
| Recommended max temp.                 | 40°C     |  |
| Temp. not to be exceeded              | 50°C     |  |
| Specific gravity                      | 1,17     |  |
| Body and Ropehold made from PVC.      |          |  |
| No use of CFC. Cadmium free.          |          |  |

#### Stress (MPa) PVC Material

For all measurements, weights and other technical data specified in this data sheet, please allow for a deviation of not less than +/-5%. The illustration may deviate from the actual product.