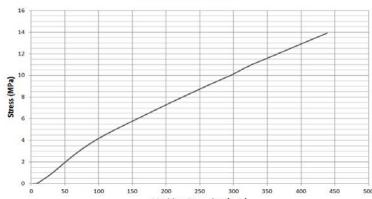

## Stress (MPa) PVC Material

For all measurements, weights and other technical data specified in this data sheet, please allow for a deviation of not less than +/-5%. The illustration may deviate from the actual product.