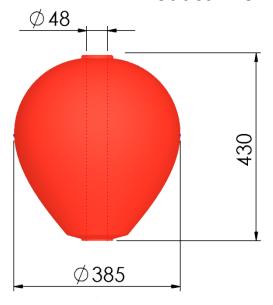

# **Product information**

| Article number            | CC2     |
|---------------------------|---------|
| Diameter (max recomended) | 385 mm  |
| Height (max)              | 430mm   |
| Weight (nominal)          | 2,6 Kg  |
| Internal tube diameter    | 48 mm   |
| Valve type                | V10     |
| Gross volume              | 29 L    |
| Recommended max load      | 17,5 Kg |