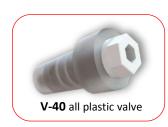

### **Product information**

| Article number            | SBH120 |
|---------------------------|--------|
| Diameter                  | 500 mm |
| Height (max)              | 905 mm |
| Weight (nominal)          | 6 Kg   |
| Eye diameter for ropehold | 50 mm  |
| Valve type                | V40    |
| Gross volume              | 120 L  |
| Recommended max load      | 70 Kg  |