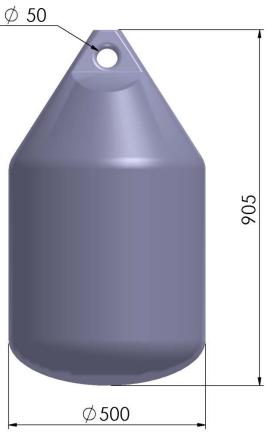

### **Product information**

| Article number            | SBH120 |
|---------------------------|--------|
| Diameter                  | 500 mm |
| Height (max)              | 905 mm |
| Weight (nominal)          | 6 Kg   |
| Eye diameter for ropehold | 50 mm  |
| Valve type                | V40    |
| Gross volume              | 120 L  |
| Recommended max load      | 70 Kg  |