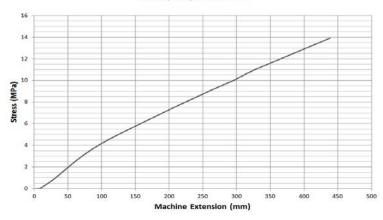

### **Technical information**

| Breaking load for ropehold                           | 1400 kp  |  |
|------------------------------------------------------|----------|--|
| <b>Buoy body material description</b>                |          |  |
| Hardness, shore A                                    | 66       |  |
| Tensile strength                                     | 13,9 MPa |  |
| Elongation at break                                  | 587%     |  |
| Cold flex temperature                                | -33°C    |  |
| Recommended max temp.                                | 40°C     |  |
| Temp. not to be exceeded                             | 50°C     |  |
| Specific gravity                                     | 1,17     |  |
| Body and Ropehold made from PVC.                     |          |  |
| No use of CFC. Cadmium free.                         |          |  |
| Made by Polymatic <sup>®</sup> production technology |          |  |
|                                                      |          |  |

#### Stress (MPa) PVC Material

For all measurements, weights and other technical data specified in this data sheet, please allow for a deviation of not less than +/-5%