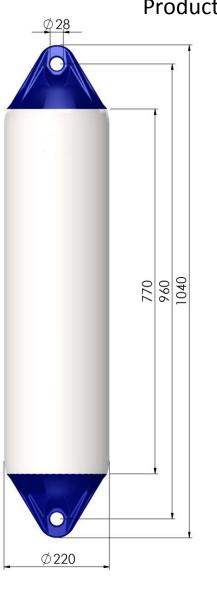

## **Product information**

| Article number            | F4      |
|---------------------------|---------|
| Diameter (max recomended) | 220 mm  |
| Height (max)              | 1040 mm |
| Weight (nominal)          | 2,9 Kg  |
| Eye diameter for ropehold | 28 mm   |
| Valve type                | V10     |
| Gross volume              | 35 L    |