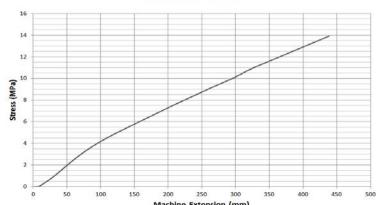

## **Technical information**

| Breaking load for ropehold                            | 600 kp   |
|-------------------------------------------------------|----------|
| <b>Buoy body material description</b>                 |          |
| Hardness, shore A                                     | 66       |
| Tensile strength                                      | 13,9 MPa |
| Elongation at break                                   | 587%     |
| Cold flex temperature                                 | -33°C    |
| Recommended max temp.                                 | 40°C     |
| Temp. not to be exceeded                              | 50°C     |
| Specific gravity                                      | 1,17     |
| Body and Ropehold made from PVC.                      |          |
| No use of CFC. Cadmium free.                          |          |
| NAC de les Deleves etiles une de etile et eleve de en |          |

## Stress (MPa) PVC Material

For all measurements, weights and other technical data specified in this data sheet, please allow for a deviation of not less than +/-5%. The illustration may deviate from the actual product.