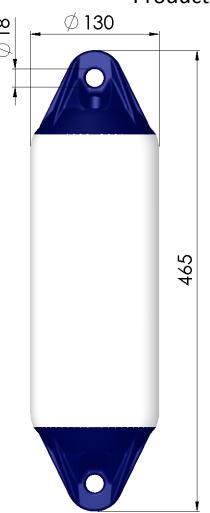

# **Product information**

| Article number            | F01 M   |
|---------------------------|---------|
| Diameter (max recomended) | 130 mm  |
| Height (max)              | 465 mm  |
| Weight (nominal)          | 0,68 Kg |
| Eye diameter for ropehold | 18 mm   |
| Valve type                | V10     |
| Gross volume              | 4,05 L  |