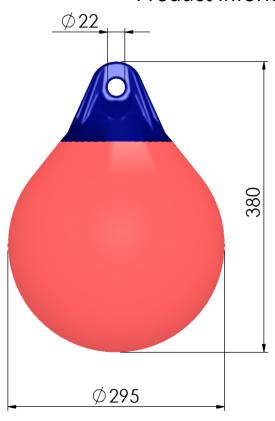

## **Product information**

| Article number            | A1     |
|---------------------------|--------|
| Diameter (max recomended) | 295 mm |
| Height (max)              | 380 mm |
| Weight (nominal)          | 2,1 Kg |
| Eye diameter for ropehold | 22 mm  |
| Valve type                | V10    |
| Gross volume              | 13,0 L |
| Recommended max load      | 7,8 Kg |