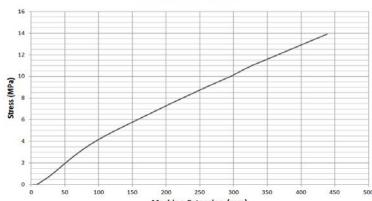

#### **Technical information** Breaking load for ropehold 800 kp **Buoy body material description** Hardness, shore A Tensile strength 13,9 MPa **Elongation at break** 587% Cold flex temperature -33°C Recommended max temp. 40°C Temp. not to be exceeded 50°C Specific gravity 1.17 Buoy and Ropehold made from PVC. No use of CFC. Cadmium free. Made by Welcotec production technology

## Stress (MPa) PVC Material

For all measurements, weights and other technical data specified in this data sheet, please allow for a deviation of not less than +/-5%. The illustration may deviate from the actual product.